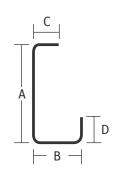

| Poultry Mounting Pole |                       |                    |                      |           |             |
|-----------------------|-----------------------|--------------------|----------------------|-----------|-------------|
| Height "A"<br>(inche) | Flange "B"<br>(inche) | Lip "D"<br>(inche) | Lip 2 "C"<br>(inche) | Inventory | thickness   |
| 3 - 14                | 1.5                   | 0.5                | 0.827                | *         | 0.06 - 0.1  |
| 4 - 14                | 2 - 2.5               | 0.5 - 0.75         | 0.827                | *         | 0.06 - 0.14 |
| 6 - 14                | 2 - 4                 | 0.5 - 0.75         | 0.827                | *         |             |
|                       | 2.75 - 4              | 0.5 - 0.86         | 0.827                | *         |             |
|                       | 3 - 4                 | 0.5 - 1.0          | 0.827                | *         |             |